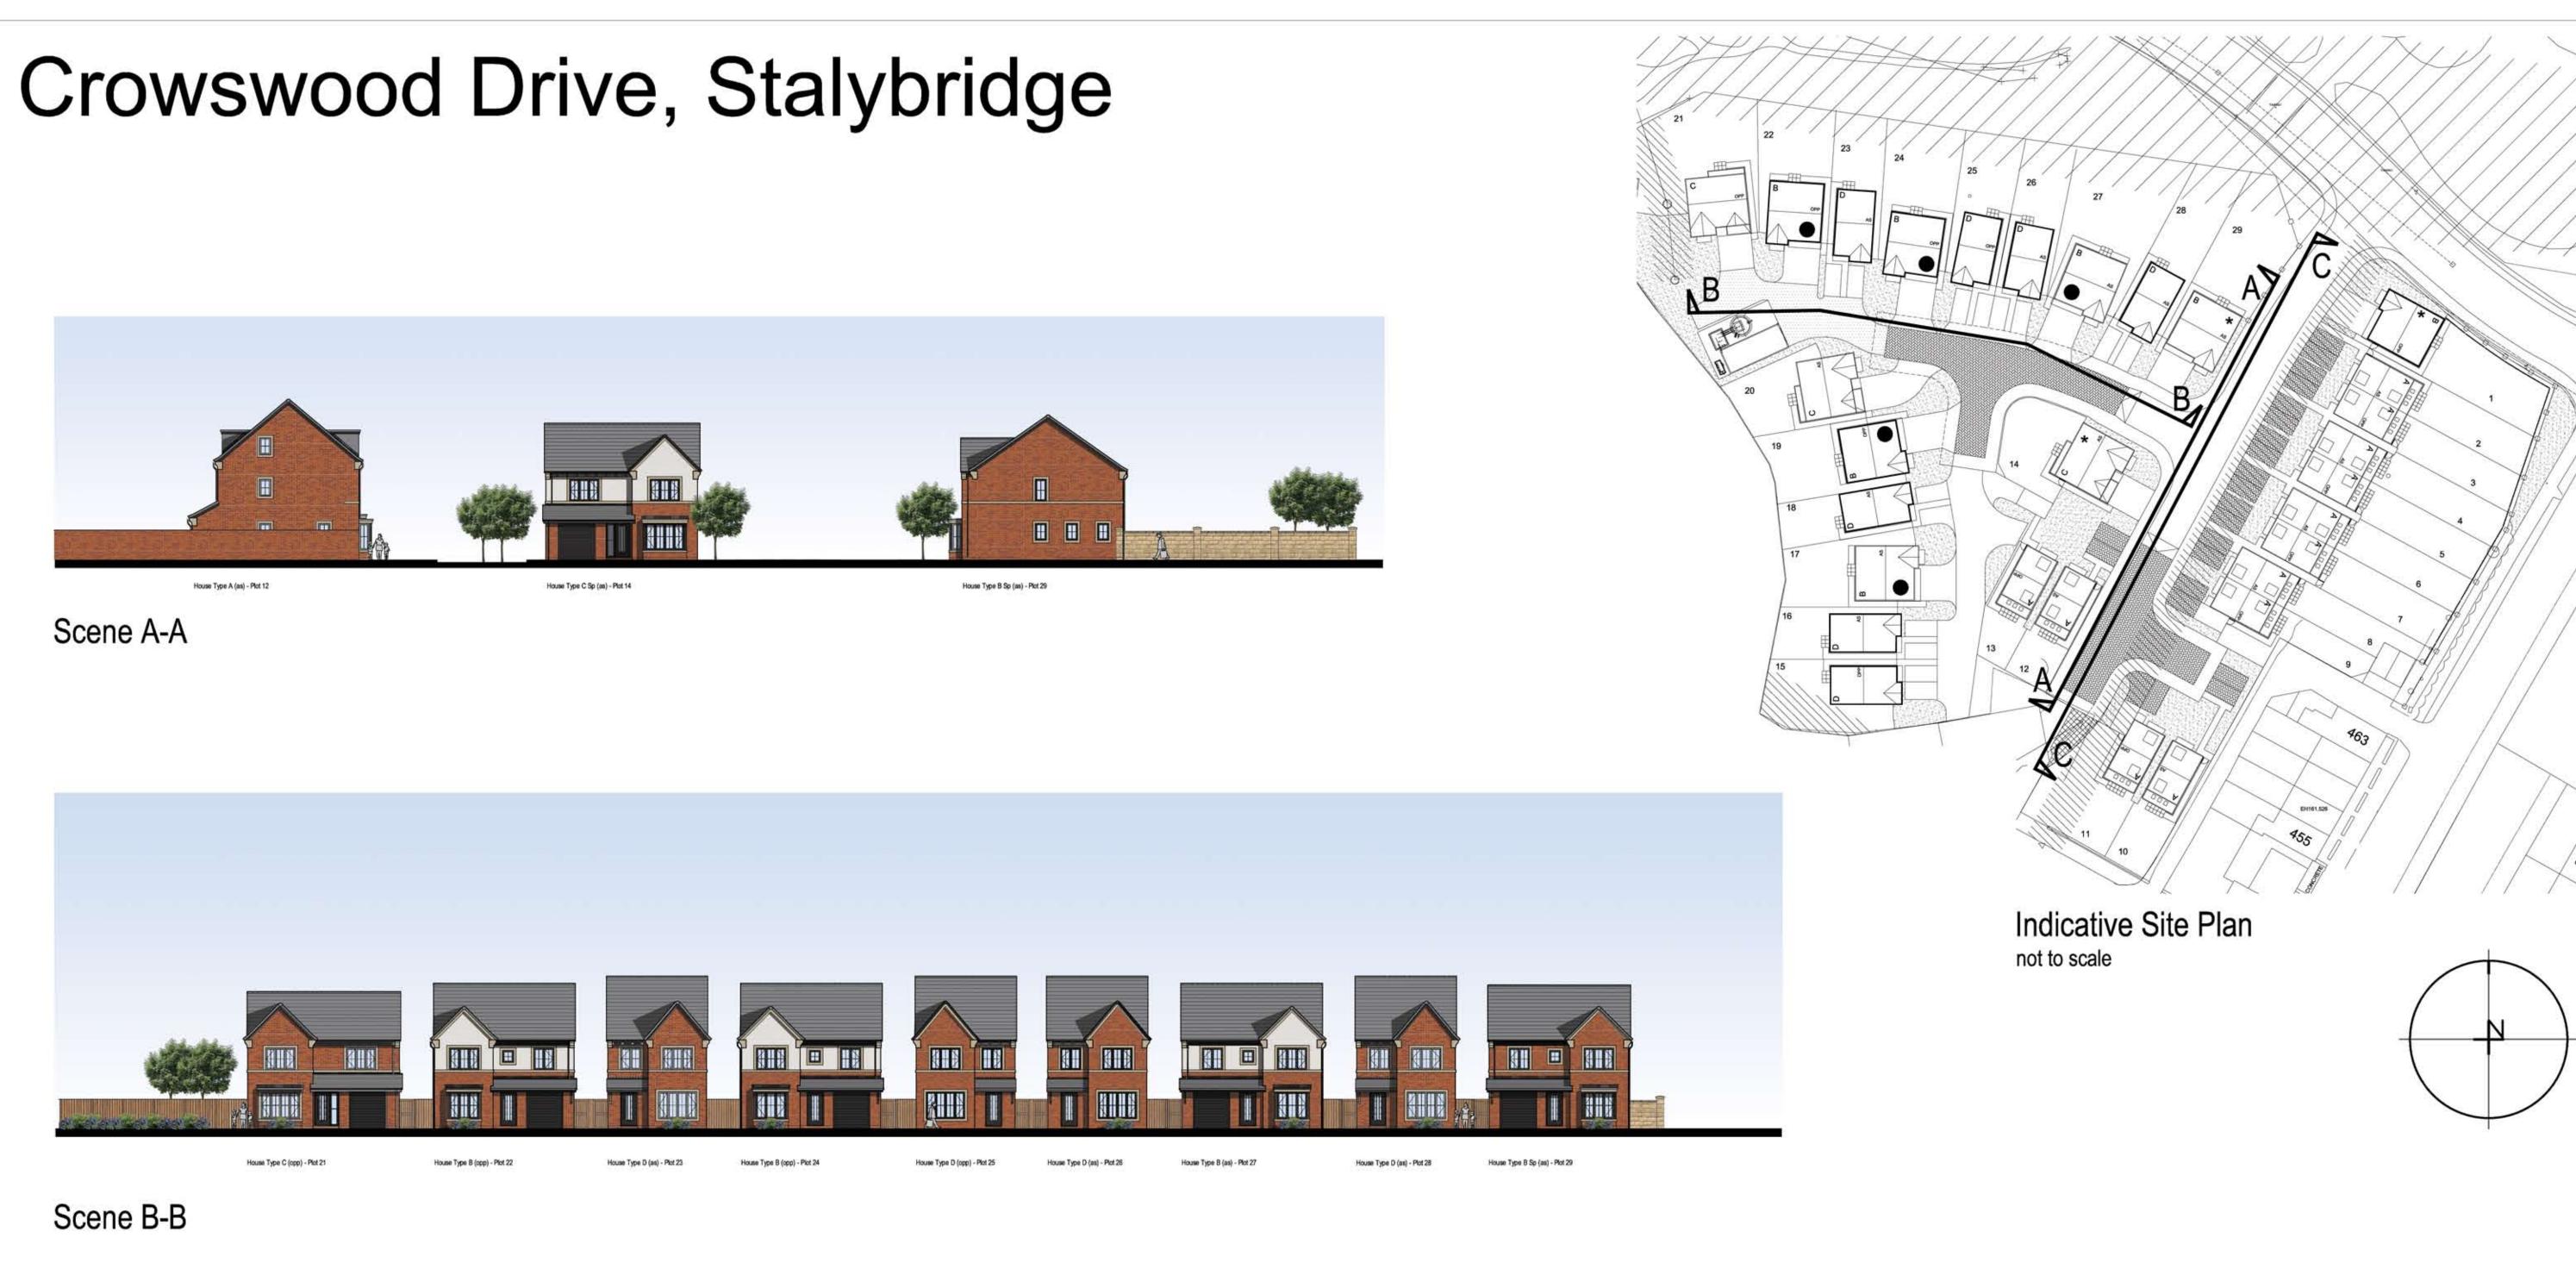

# LIBRA HOMES

Crowswood Drive, Stalybridge

1.8m high brick wall

| House Type Mix |                 |                   |       |        |            |
|----------------|-----------------|-------------------|-------|--------|------------|
| Туре           | Description     | Height            | SqFt  | No.    | Footage    |
| Type A         | 4 Bed Townhouse | 2.5 Storey        | 1263  | 12     | 15156 SqFt |
| Type B         | 4 Bed Detached  | 2 Storey          | 1318  | 7      | 9226 SqFt  |
| Type C         | 4 Bed Detached  | 2 Storey          | 1365  | 3      | 4095 SqFt  |
| Type D         | 4 Bed Detached  | 2 Storey          | 1172  | 7      | 8204 SqFt  |
| Total          | -               |                   | 1     | 29     | 36681 SqFt |
| Site Area      | Gross 3.28      |                   | Acres | 1.3 Ha |            |
| POS            |                 | 0.6               | Acres | 0.2    | Ha         |
| Site Area      | Nett            | 2.68 Acres 1.1 Ha |       |        |            |