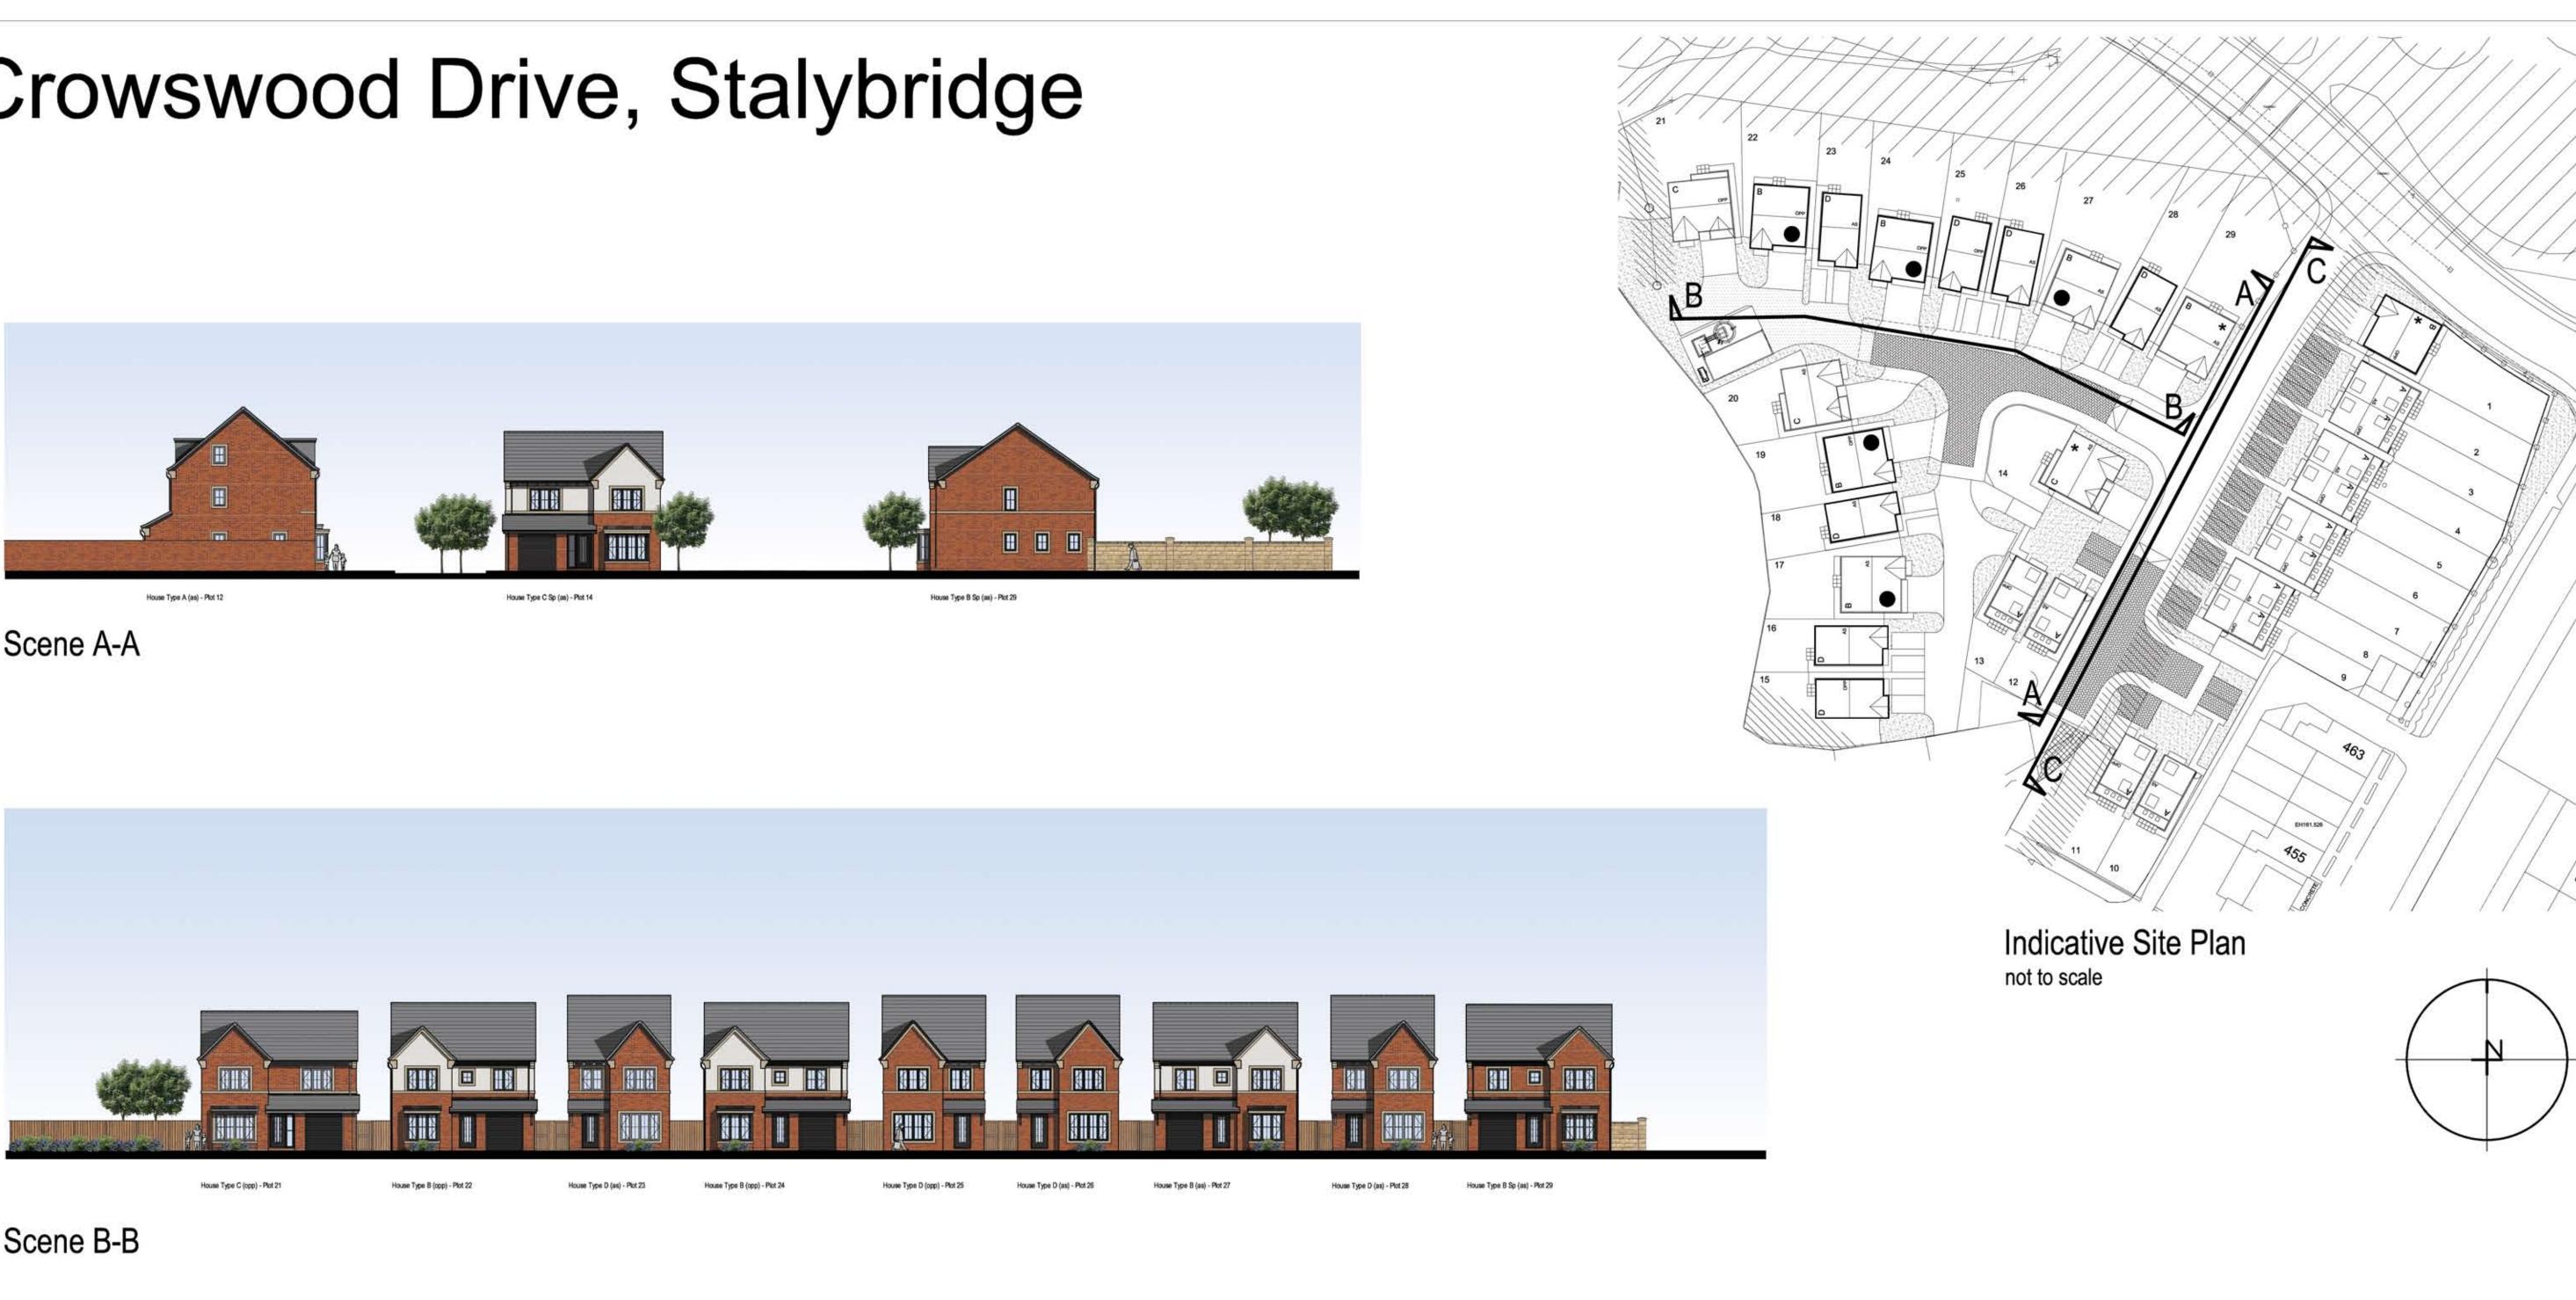

# LIBRA HOMES

Crowswood Drive, Stalybridge

1.8m high brick wall

| House Type Mix |                 |                   |       |        |            |
|----------------|-----------------|-------------------|-------|--------|------------|
| Туре           | Description     | Height            | SqFt  | No.    | Footage    |
| Type A         | 4 Bed Townhouse | 2.5 Storey        | 1263  | 12     | 15156 SqFt |
| Type B         | 4 Bed Detached  | 2 Storey          | 1318  | 7      | 9226 SqFt  |
| Type C         | 4 Bed Detached  | 2 Storey          | 1365  | 3      | 4095 SqFt  |
| Type D         | 4 Bed Detached  | 2 Storey          | 1172  | 7      | 8204 SqFt  |
| Total          | -               |                   | 1     | 29     | 36681 SqFt |
| Site Area      | Gross 3.28      |                   | Acres | 1.3 Ha |            |
| POS            |                 | 0.6               | Acres | 0.2    | Ha         |
| Site Area      | Nett            | 2.68 Acres 1.1 Ha |       |        |            |