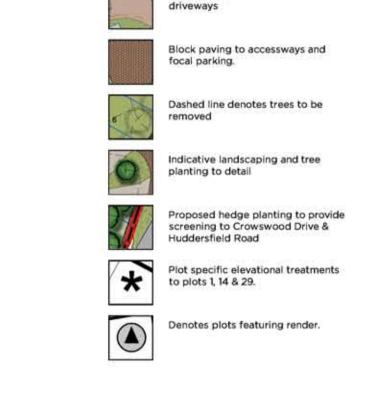

Scene C-C

House Type A (opp) - Plot 11

N

1.8m high Close boarded fence

Huddersfield Road frontage.

Contrasting surface to shared

0.9m high stone wall & 0.9m high railings with artstone coping and piers. To Crowswood Drive