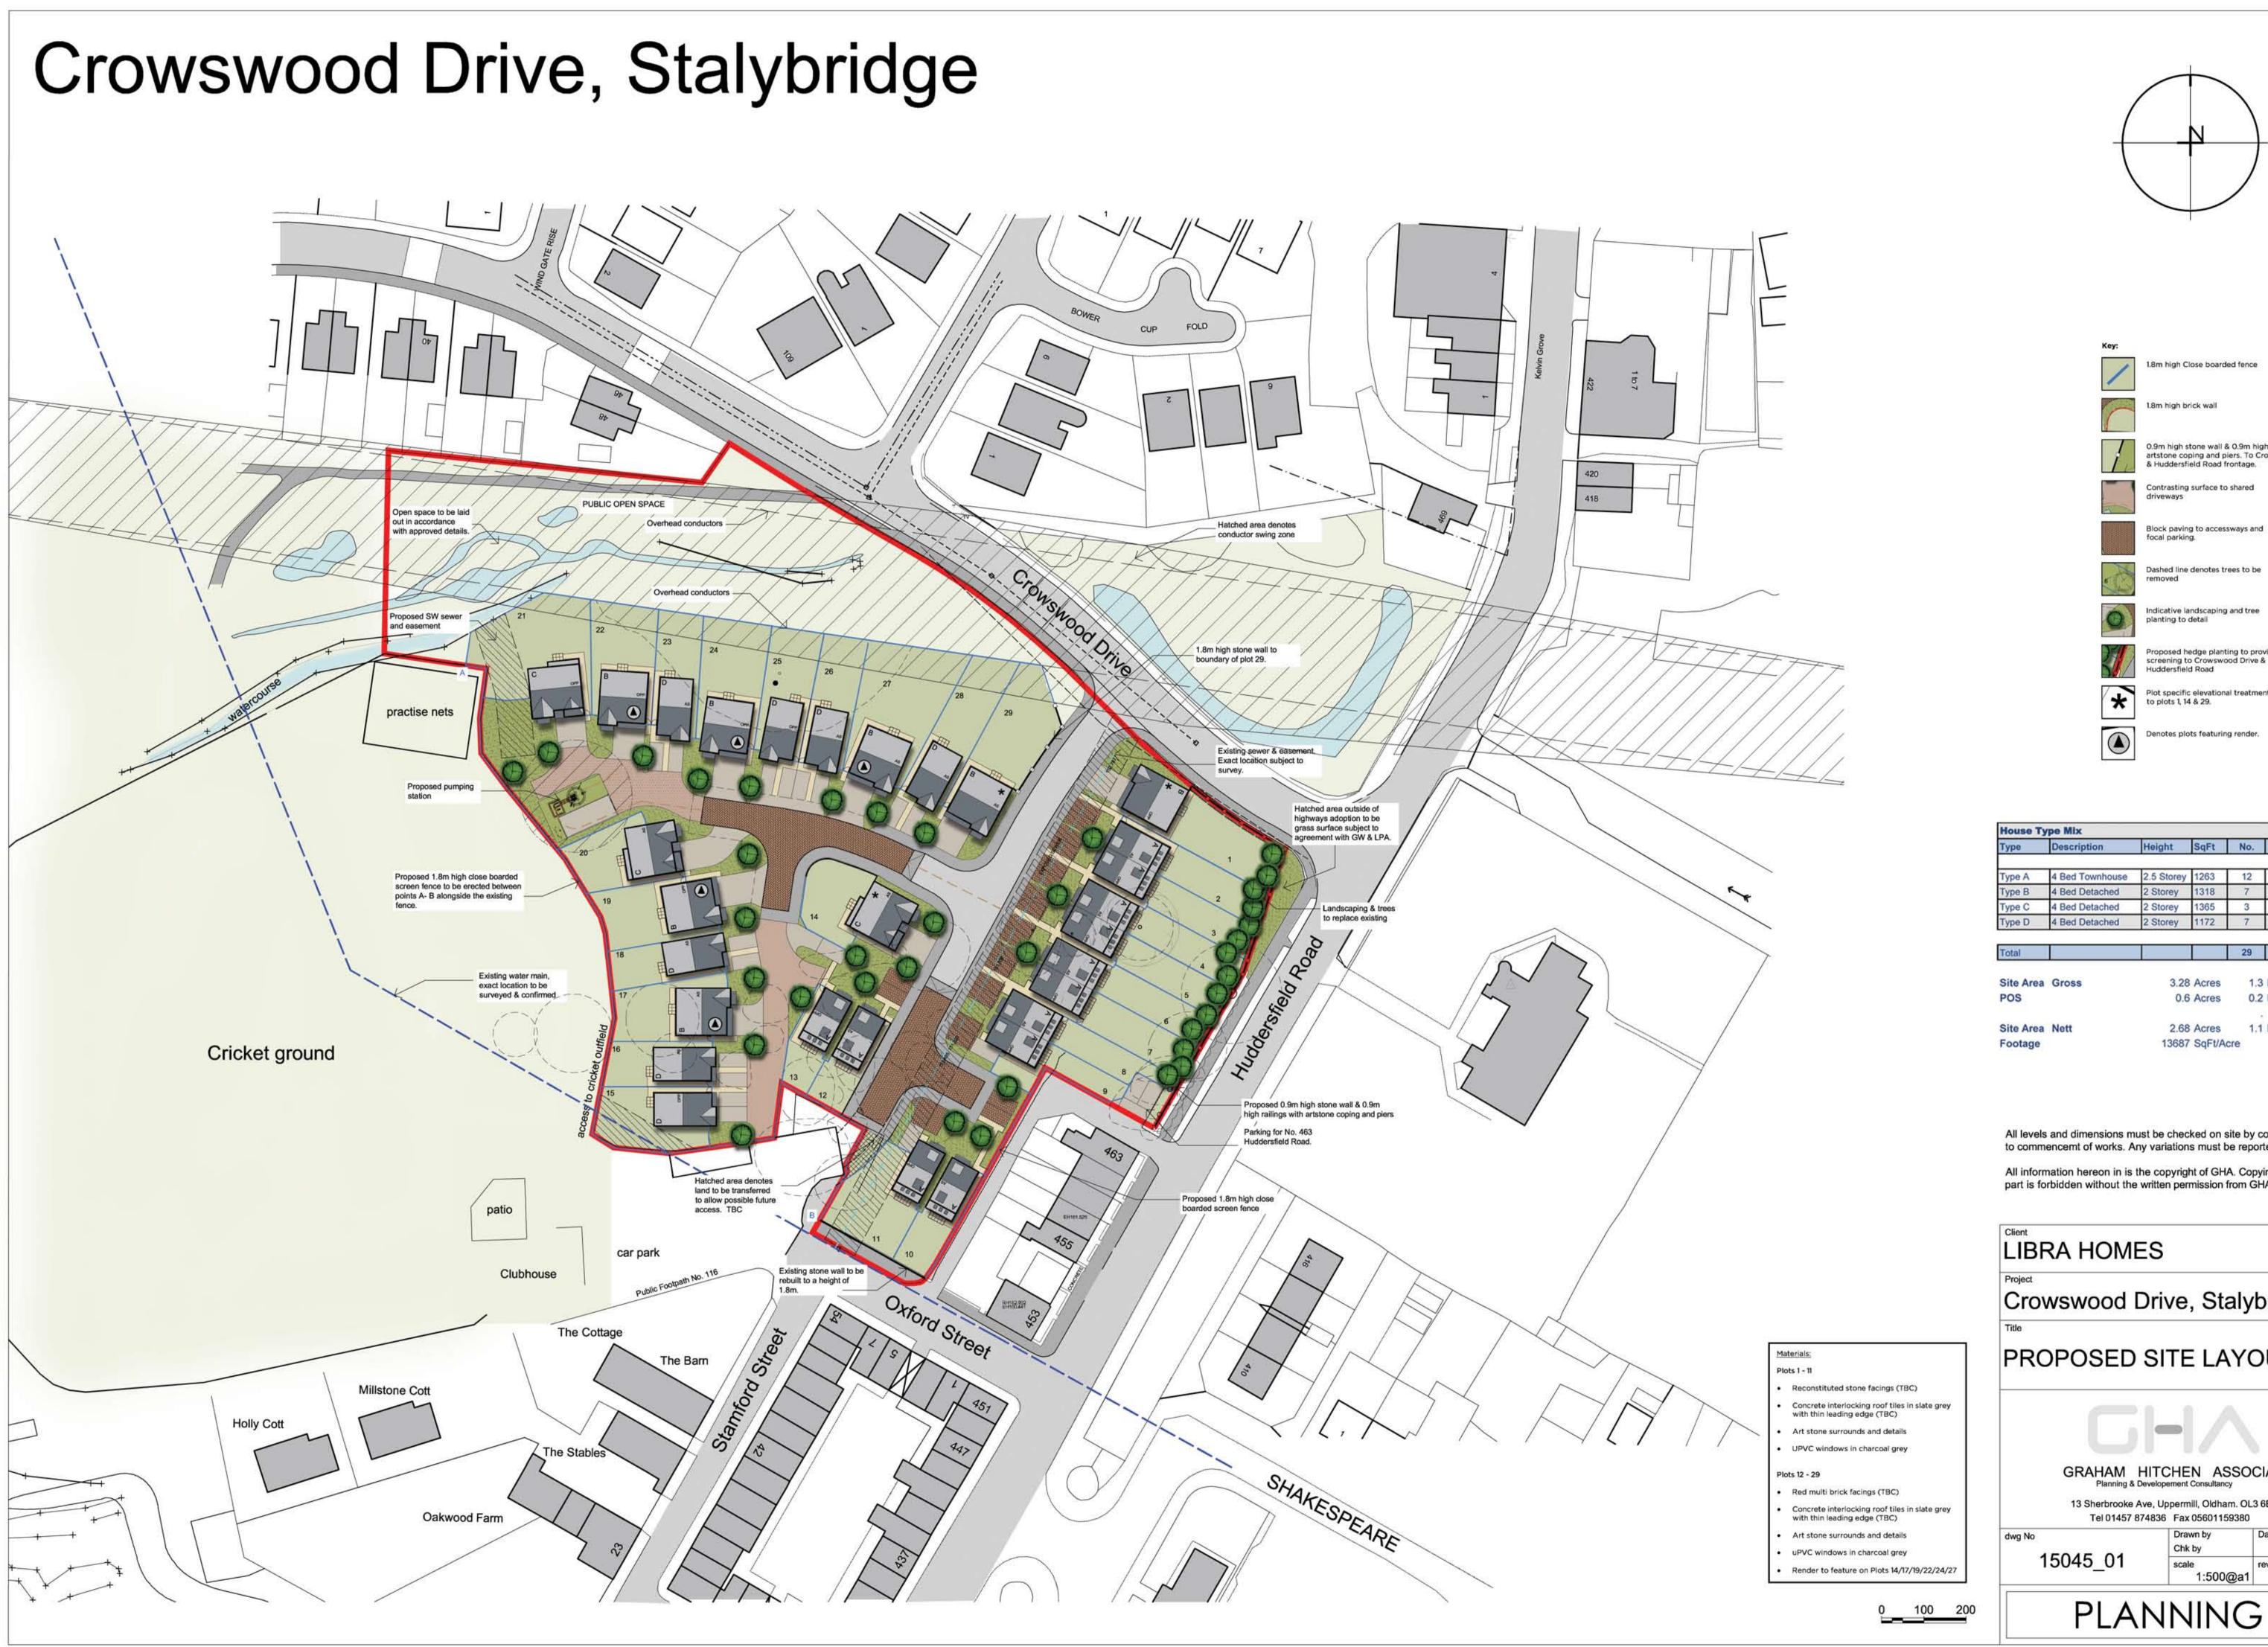

Scene C-C

House Type A (opp) - Plot 11

N

1.8m high Close boarded fence

Huddersfield Road frontage.

Contrasting surface to shared

0.9m high stone wall & 0.9m high railings with artstone coping and piers. To Crowswood Drive

1.8m high brick wall

| House Type Mix |                 |                   |       |        |            |
|----------------|-----------------|-------------------|-------|--------|------------|
| Туре           | Description     | Height            | SqFt  | No.    | Footage    |
| Type A         | 4 Bed Townhouse | 2.5 Storey        | 1263  | 12     | 15156 SqFt |
| Type B         | 4 Bed Detached  | 2 Storey          | 1318  | 7      | 9226 SqFt  |
| Type C         | 4 Bed Detached  | 2 Storey          | 1365  | 3      | 4095 SqFt  |
| Type D         | 4 Bed Detached  | 2 Storey          | 1172  | 7      | 8204 SqFt  |
| Total          | -               |                   | 1     | 29     | 36681 SqFt |
| Site Area      | Gross 3.28      |                   | Acres | 1.3 Ha |            |
| POS            |                 | 0.6               | Acres | 0.2    | Ha         |
| Site Area      | Nett            | 2.68 Acres 1.1 Ha |       |        |            |

All levels and dimensions must be checked on site by contractor prior to commencemt of works. Any variations must be reported to GHA.

13687 SqFt/Acre

All information hereon in is the copyright of GHA. Copying in full or in part is forbidden without the written permission from GHA.

# LIBRA HOMES

Crowswood Drive, Stalybridge

## PROPOSED SITE LAYOUT

GRAHAM HITCHEN ASSOCIATES Planning & Developement Consultancy

13 Sherbrooke Ave, Uppermill, Oldham. OL3 6EF Tel 01457 874836 Fax 05601159380

Drawn by Chk by scale

Date 19.05.15 rev 1:500@a1 Α