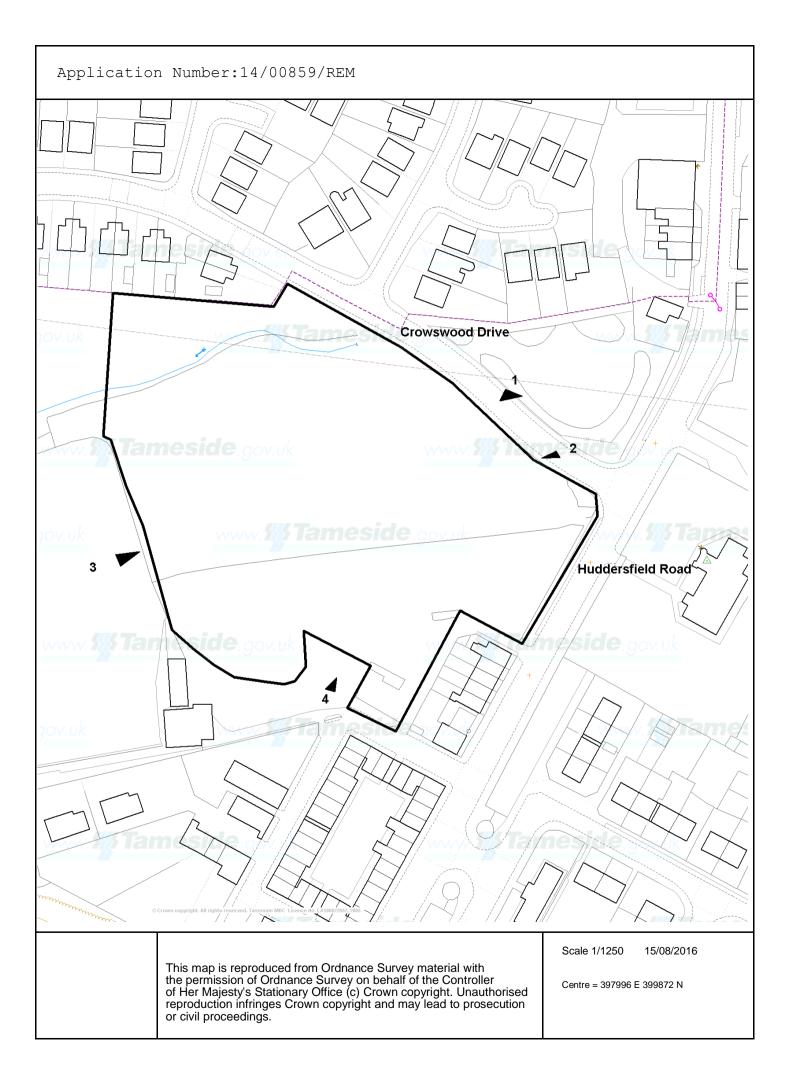

Scene C-C

House Type A (opp) - Plot 11







N

1.8m high Close boarded fence

Huddersfield Road frontage.

Contrasting surface to shared

0.9m high stone wall & 0.9m high railings with artstone coping and piers. To Crowswood Drive

1.8m high brick wall

| House Type Mix |                 |                   |       |        |            |
|----------------|-----------------|-------------------|-------|--------|------------|
| Туре           | Description     | Height            | SqFt  | No.    | Footage    |
| Type A         | 4 Bed Townhouse | 2.5 Storey        | 1263  | 12     | 15156 SqFt |
| Type B         | 4 Bed Detached  | 2 Storey          | 1318  | 7      | 9226 SqFt  |
| Type C         | 4 Bed Detached  | 2 Storey          | 1365  | 3      | 4095 SqFt  |
| Type D