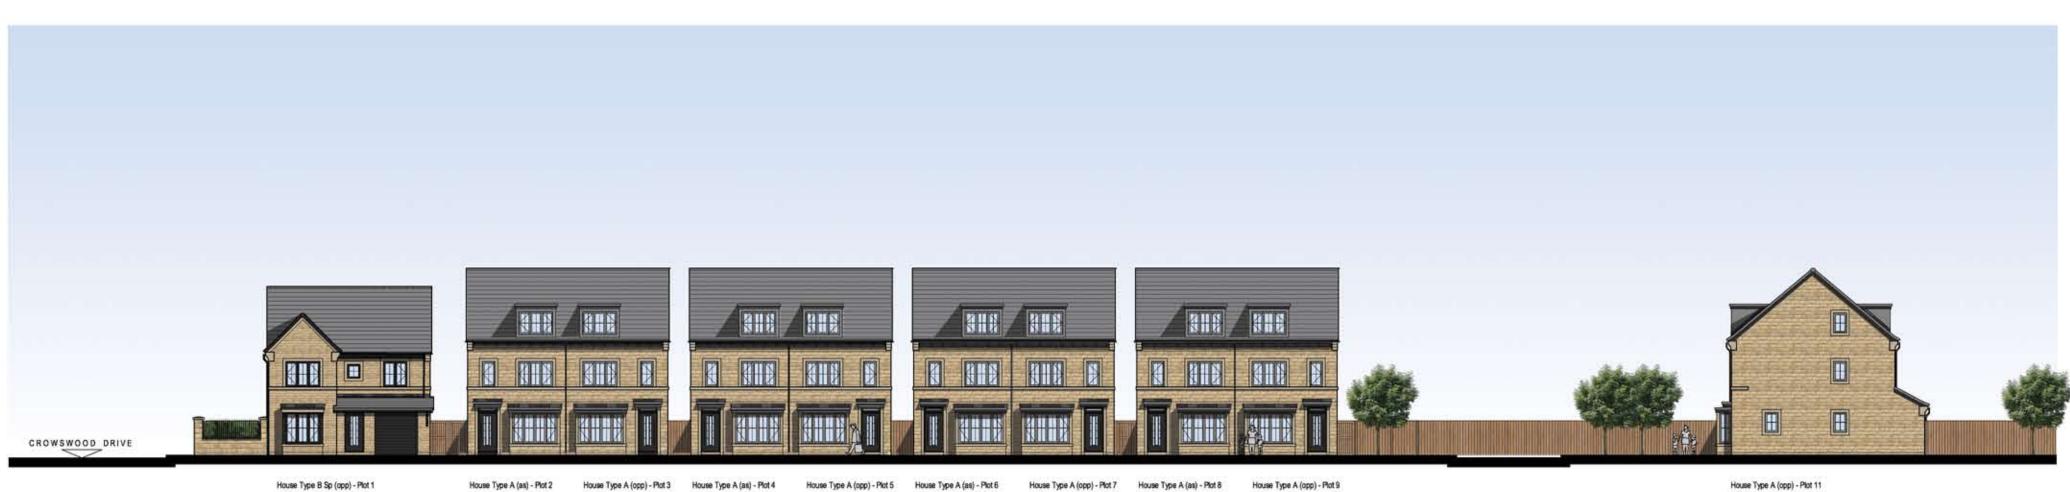

Scene C-C

House Type A (opp) - Plot 11

N

1.8m high Close boarded fence

Huddersfield Road frontage.

Contrasting surface to shared

0.9m high stone wall & 0.9m high railings with artstone coping and piers. To Crowswood Drive